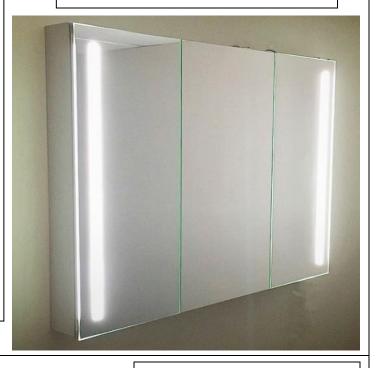

## **LED MEDICINE CABINET**

MODEL#: PHA 7236-3D (1)

## **PHAROS COLLECTION**

#### **FEATURES:**

- 24+24+24 X 36" FULLY MIRRORED DOORS.
- FOUR ADJUSTABLE 3/8" THICK HIGH POLISHED GLASS SHELVES.
- INFINITELY ADJUSTABLE SHELVING WITH LOCKDOWN MECHANISM (NO HOLES IN CABINET).
- 6000K (COOL WHITE) OR 3500K (WARM WHITE).
- BRIGHTNESS: 3300 LUMENS.
- JUNCTION BOX INCLUDED.
- 165-DEGREE PROPRIETARY SOFT CLOSE HEAVY DUTY HINGES.
- LEFT DOOR HINGED RIGHT,
  CENTER AND RIGHT DOORS
  HINGED LEFT AS A STANDARD.
- FULL GASKET BEHIND DOOR.
- HIGH RESOLUTION SILVER PLATE GLASS MIRRORS FRONT, BACK OF DOOR AND BACK WALL.
- BACK WALL MIRROR FULLY SEALED.